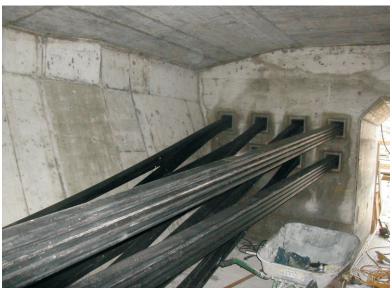

# **Technical data**

Length of bridge
Maximum span
Number of sections
Pre-stressing system
Maximum tendon length
Quantity of pre-stressing steel

450,00 m 58,00 m

8

VBT-BE "Band external"

450,00 m 240,00 t