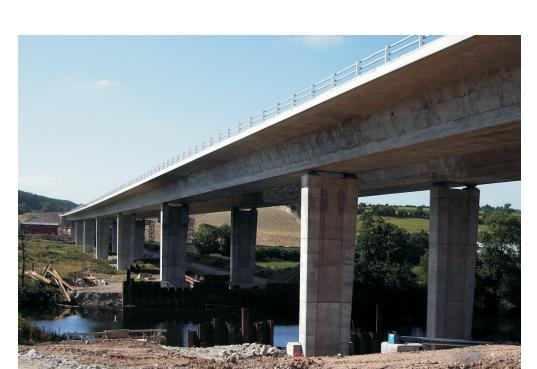

# Blackwater bridge Ireland

#### **Contract**

Construction of completely external pre-stressed bridge in place and thrust method

### Location

Fermoy Ireland

# **Technical data**

Length of bridge
Maximum span
Number of sections
Pre-stressing system
Maximum tendon length
Quantity of pre-stressing steel

450,00 m 58,00 m

8

VBT-BE "Band external"

450,00 m 240,00 t