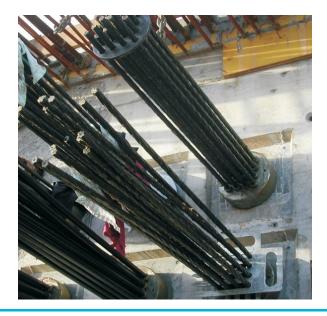

# **Technical data**

Length of bridge
Maximum span
Number of sections
Pre-stressing system
Maximum tendon length
Quantity of pre-stressing steel

450,00 m 58,00 m

8

VBT-BE "Band external"

450,00 m 240,00 t