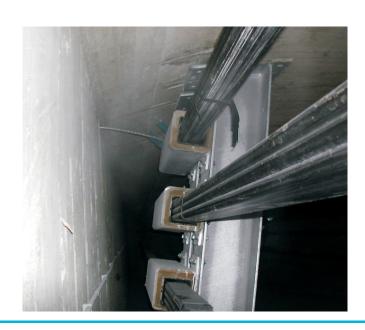

#### **Basic data**

Length of bridge
Maximum span
Number of sections
Pre-stressing system
Maximum tendon length
Quantity of pre-stressing steel

230,00 m 38,00 m 7 VBT-BE "Band external" 190,00 m

25,00 t

#### **Our Services**

- o Technical advice
- o Selection of system
- o Manufacturing
- o Assembling
- o Pre-stressing