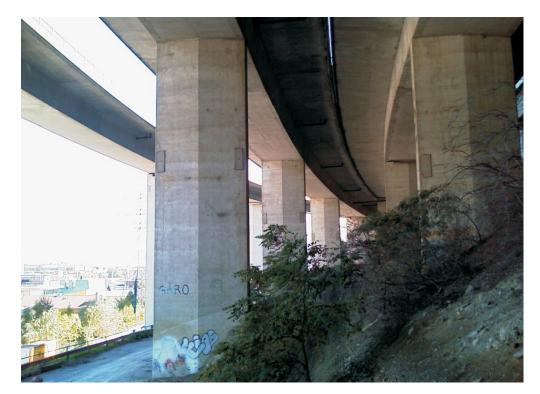

#### Location

A12 Inntal motorway Innsbruck Tyrol Austria

#### **Basic data**

Length of bridge
Maximum span
Number of sections
Pre-stressing system
Maximum tendon length
Quantity of pre-stressing steel

230,00 m 38,00 m 7 VBT-BE "Band external" 190,00 m

25,00 t