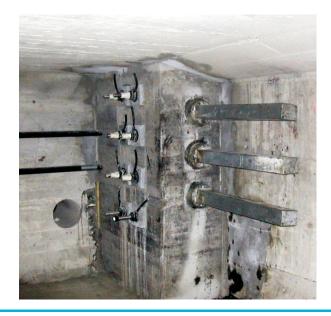

#### **Basic data**

Length of bridge
Maximum span
Number of sections
Pre-stressing system
Maximum tendon length
Quantity of pre-stressing steel

230,00 m 38,00 m 7 VBT-BE "Band external" 190,00 m

25,00 t

#### **Our Services**

- o Technical advice
- o Selection of system
- o Manufacturing
- o Assembling
- o Pre-stressing